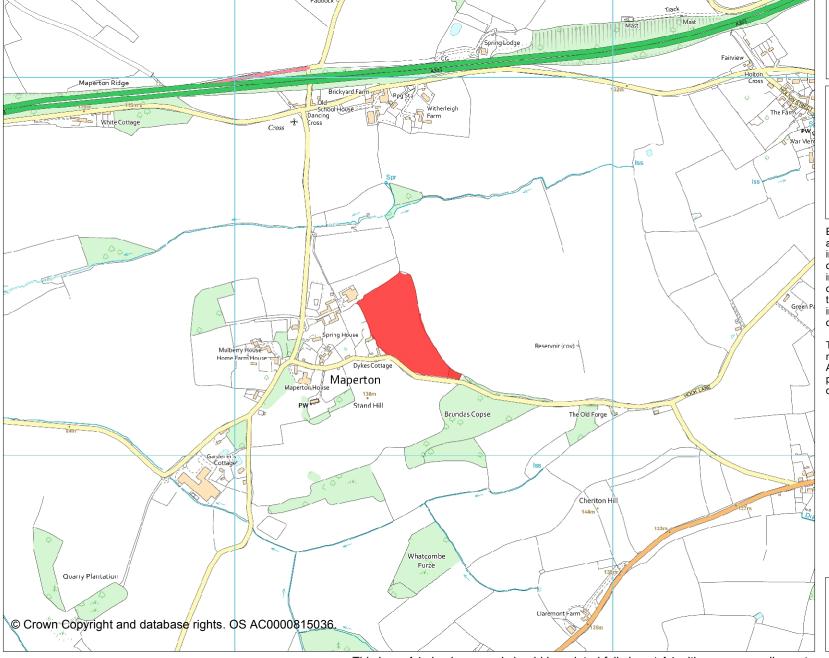

This is an A4 sized map and should be printed full size at A4 with no page scaling set.

Name: Maperton medieval settlement

Heritage Category:

Scheduling

List Entry No :

1018151

County:

District: Somerset

Parish: Maperton

Each official record of a scheduled monument contains a map. New entries on the schedule from 1988 onwards include a digitally created map which forms part of the official record. For entries created in the years up to and including 1987 a hand-drawn map forms part of the official record. The map here has been translated from the official map and that process may have introduced inaccuracies. Copies of maps that form part of the official record can be obtained from Historic England.

This map was delivered electronically and when printed may not be to scale and may be subject to distortions. All maps and grid references are for identification purposes only and must be read in conjunction with other information in the record.

**List Entry NGR:** ST 67461 26354

**Map Scale:** 1:10000

Print Date: 17 May 2025